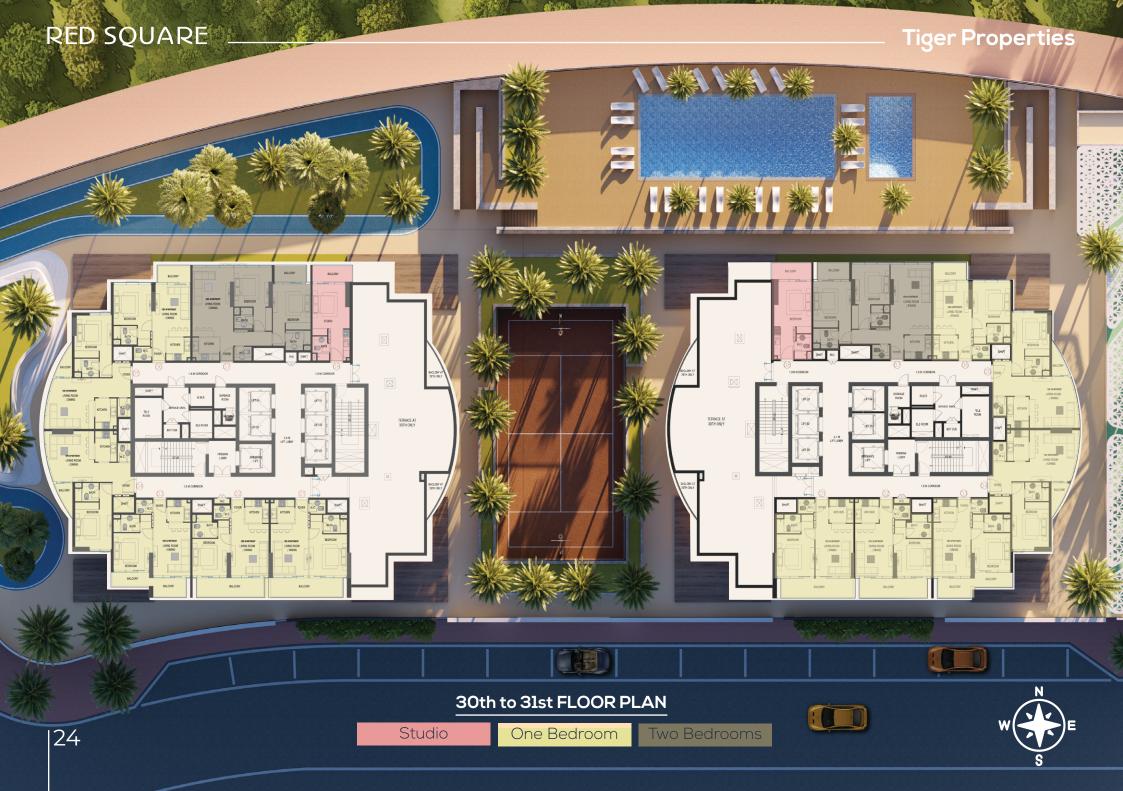

#### BlockI

| 34  | Furnished Apartments    |  |
|-----|-------------------------|--|
| 207 | Studio                  |  |
| 150 | One Bedroom             |  |
| 60  | Two Bedrooms            |  |
| 5   | Retails                 |  |
| 5   | Parking Floors          |  |
| 417 | Total Residential flats |  |

#### Block II

| 34  | Furnished Apartments    |  |
|-----|-------------------------|--|
| 207 | Studio                  |  |
| 152 | One Bedroom             |  |
| 60  | Two Bedrooms            |  |
| 5   | Retails                 |  |
| 5   | Parking Floors          |  |
| 419 | Total Residential flats |  |

### **Facilities**

| Outdoor Swimming Pool | Running and walking Track |
|-----------------------|---------------------------|
| Tennis and Basketball | GYM                       |
| Kids Playing Area     | BBQ Area                  |