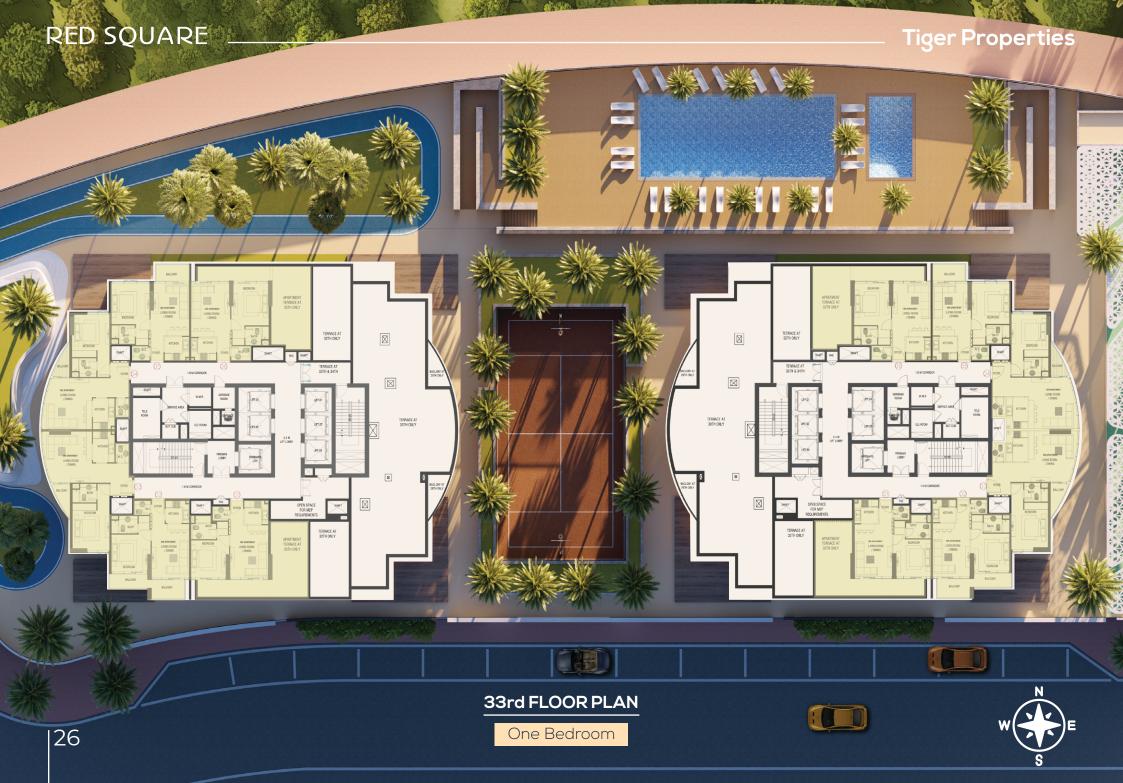

#### BlockI

| 34  | Furnished Apartments    |  |
|-----|-------------------------|--|
| 207 | Studio                  |  |
| 150 | One Bedroom             |  |
| 60  | Two Bedrooms            |  |
| 5   | Retails                 |  |
| 5   | Parking Floors          |  |
| 417 | Total Residential flats |  |

#### Block II

| 34  | Furnished Apartments    |  |
|-----|-------------------------|--|
| 207 | Studio                  |  |
| 152 | One Bedroom             |  |
| 60  | Two Bedrooms            |  |
| 5   | Retails                 |  |
| 5   | Parking Floors          |  |
| 419 | Total Residential flats |  |