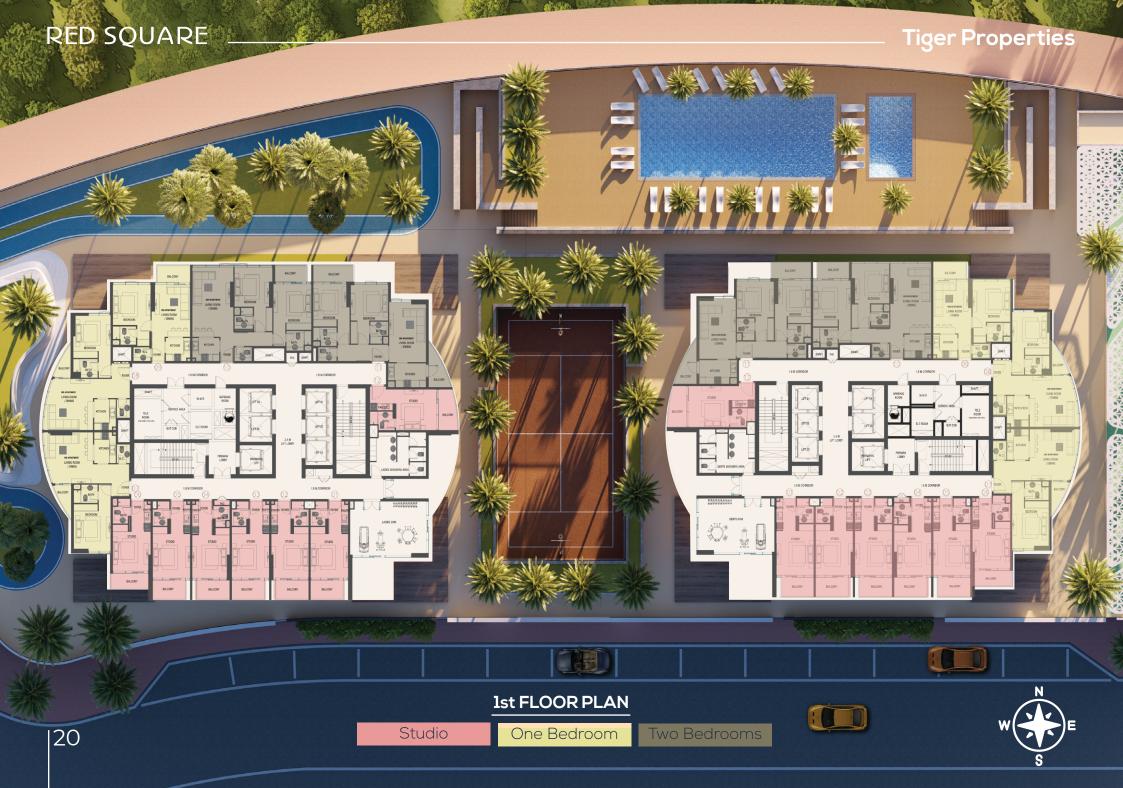

#### BlockI

| 34  | Furnished Apartments    |  |
|-----|-------------------------|--|
| 207 | Studio                  |  |
| 150 | One Bedroom             |  |
| 60  | Two Bedrooms            |  |
| 5   | Retails                 |  |
| 5   | Parking Floors          |  |
| 417 | Total Residential flats |  |

#### Block II

| 34  | Furnished Apartments    |  |
|-----|-------------------------|--|
| 207 | Studio                  |  |
| 152 | One Bedroom             |  |
| 60  | Two Bedrooms            |  |
| 5   | Retails                 |  |
| 5   | Parking Floors          |  |
| 419 | Total Residential flats |  |

### **Facilities**

| Outdoor Swimming Pool | Running and walking Track |
|-----------------------|---------------------------|
| Tennis and Basketball | GYM                       |
| Kids Playing Area     | BBQ Area                  |