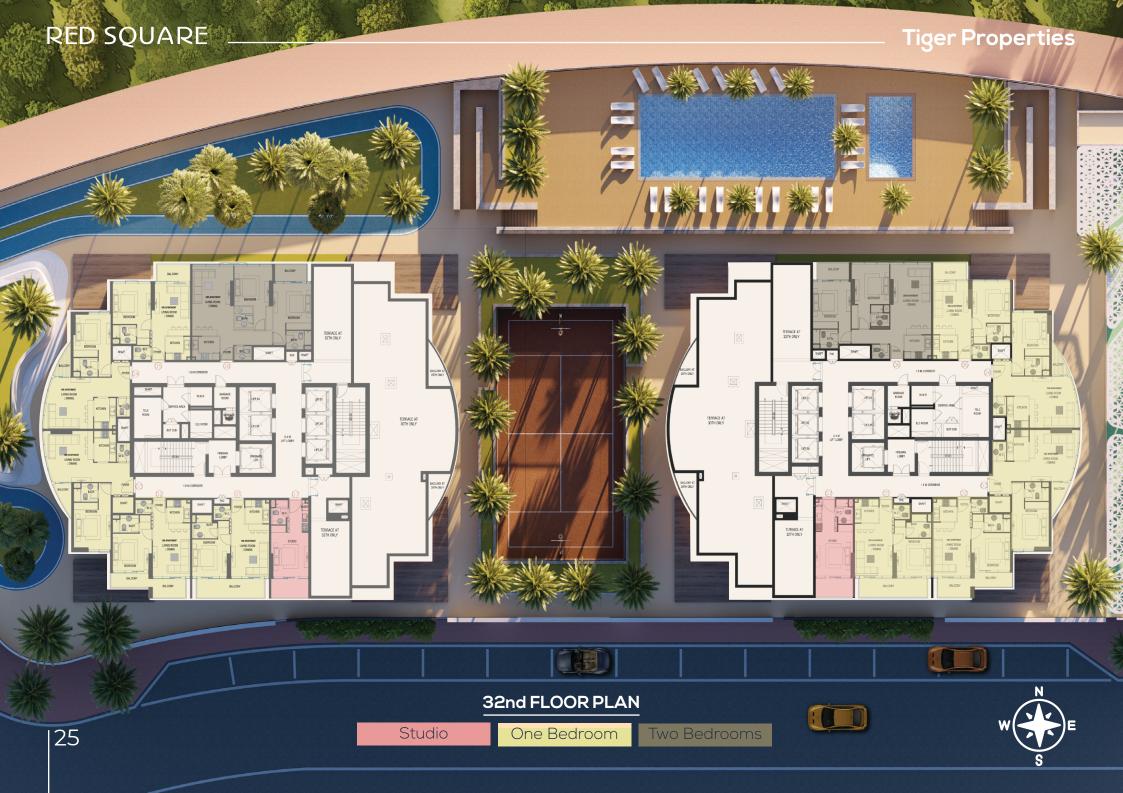

#### BlockI

| 34  | Furnished Apartments    |  |
|-----|-------------------------|--|
| 207 | Studio                  |  |
| 150 | One Bedroom             |  |
| 60  | Two Bedrooms            |  |
| 5   | Retails                 |  |
| 5   | Parking Floors          |  |
| 417 | Total Residential flats |  |

#### Block II

| 34  | Furnished Apartments    |  |
|-----|-------------------------|--|
| 207 | Studio                  |  |
| 152 | One Bedroom             |  |
| 60  | Two Bedrooms            |  |
| 5   | Retails                 |  |
| 5   | Parking Floors          |  |
| 419 | Total Residential flats |  |

### **Facilities**

| Outdoor Swimming Pool | Running and walking Track |
|-----------------------|---------------------------|
| Tennis and Basketball | GYM                       |
| Kids Playing Area     | BBQ Area                  |