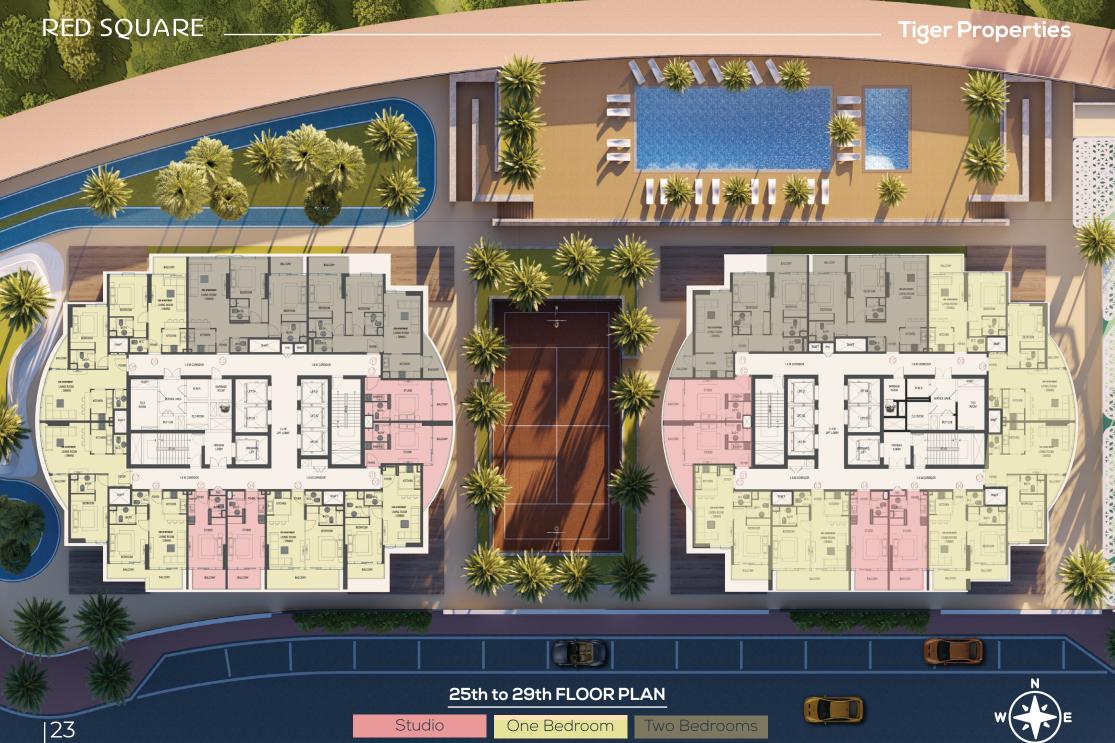

#### BlockI

| 34  | Furnished Apartments    |  |
|-----|-------------------------|--|
| 207 | Studio                  |  |
| 150 | One Bedroom             |  |
| 60  | Two Bedrooms            |  |
| 5   | Retails                 |  |
| 5   | Parking Floors          |  |
| 417 | Total Residential flats |  |

#### Block II

| 34  | Furnished Apartments    |  |
|-----|-------------------------|--|
| 207 | Studio                  |  |
| 152 | One Bedroom             |  |
| 60  | Two Bedrooms            |  |
| 5   | Retails                 |  |
| 5   | Parking Floors          |  |
| 419 | Total Residential flats |  |

### **Facilities**

| Outdoor Swimming Pool | Running and walking Track |
|-----------------------|---------------------------|
| Tennis and Basketball | GYM                       |
| Kids Playing Area     | BBQ Area                  |