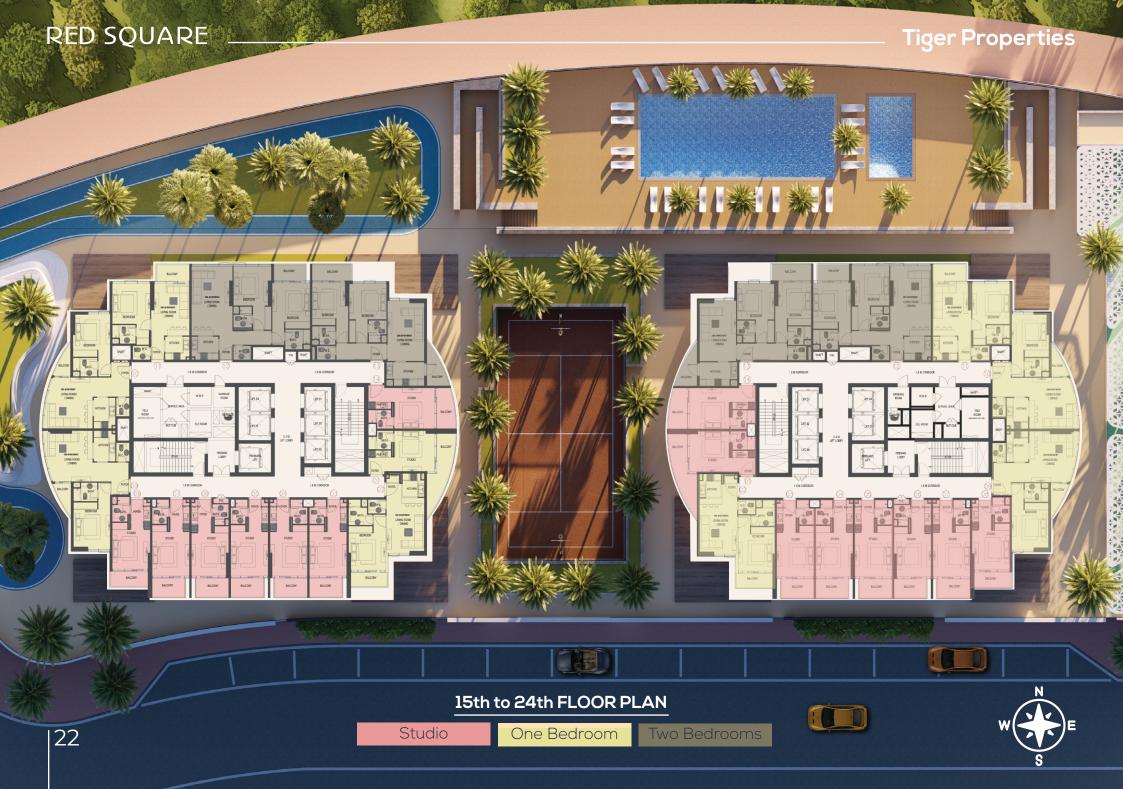

#### BlockI

| 34  | Furnished Apartments    |  |
|-----|-------------------------|--|
| 207 | Studio                  |  |
| 150 | One Bedroom             |  |
| 60  | Two Bedrooms            |  |
| 5   | Retails                 |  |
| 5   | Parking Floors          |  |
| 417 | Total Residential flats |  |

#### Block II

| 34  | Furnished Apartments    |  |
|-----|-------------------------|--|
| 207 | Studio                  |  |
| 152 | One Bedroom             |  |
| 60  | Two Bedrooms            |  |
| 5   | Retails                 |  |
| 5   | Parking Floors          |  |
| 419 | Total Residential flats |  |

### **Facilities**

| Outdoor Swimming Pool | Running and walking Track |
|-----------------------|---------------------------|
| Tennis and Basketball | GYM                       |
| Kids Playing Area     | BBQ Area                  |