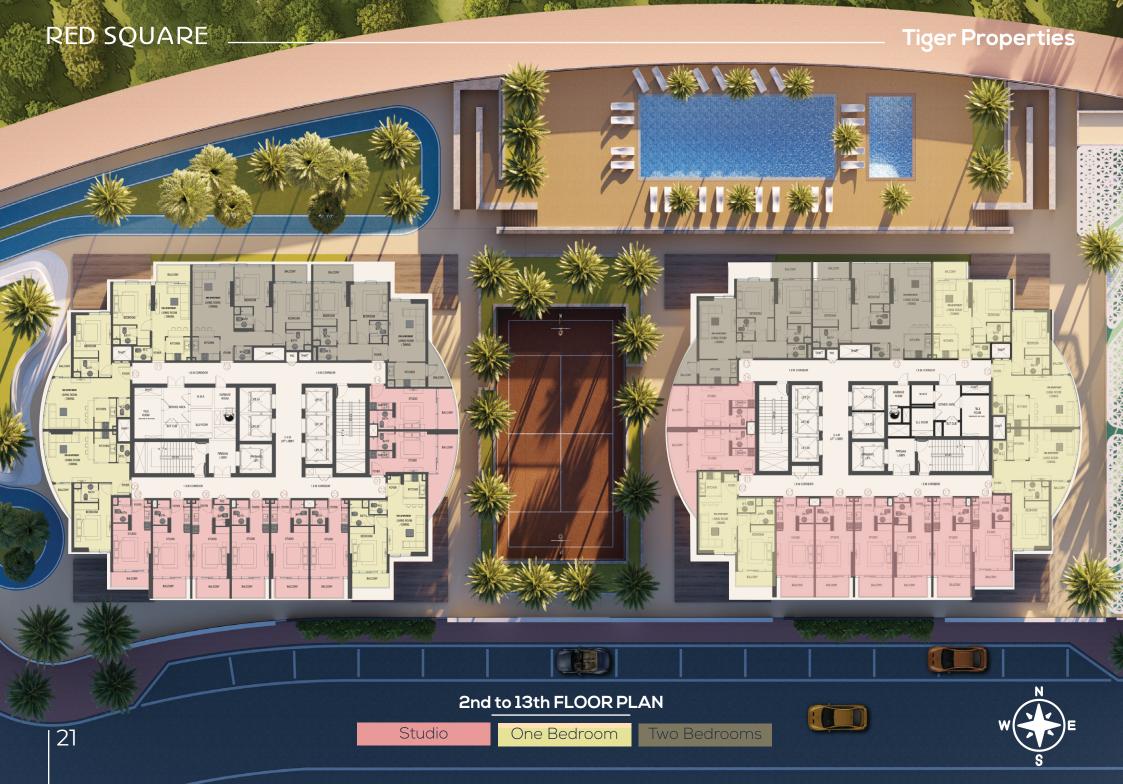

#### BlockI

| 34  | Furnished Apartments    |  |
|-----|-------------------------|--|
| 207 | Studio                  |  |
| 150 | One Bedroom             |  |
| 60  | Two Bedrooms            |  |
| 5   | Retails                 |  |
| 5   | Parking Floors          |  |
| 417 | Total Residential flats |  |

#### Block II

| 34  | Furnished Apartments    |  |
|-----|-------------------------|--|
| 207 | Studio                  |  |
| 152 | One Bedroom             |  |
| 60  | Two Bedrooms            |  |
| 5   | Retails                 |  |
| 5   | Parking Floors          |  |
| 419 | Total Residential flats |  |

### **Facilities**

| Outdoor Swimming Pool | Running and walking Track |
|-----------------------|---------------------------|
| Tennis and Basketball | GYM                       |
| Kids Playing Area     | BBQ Area                  |