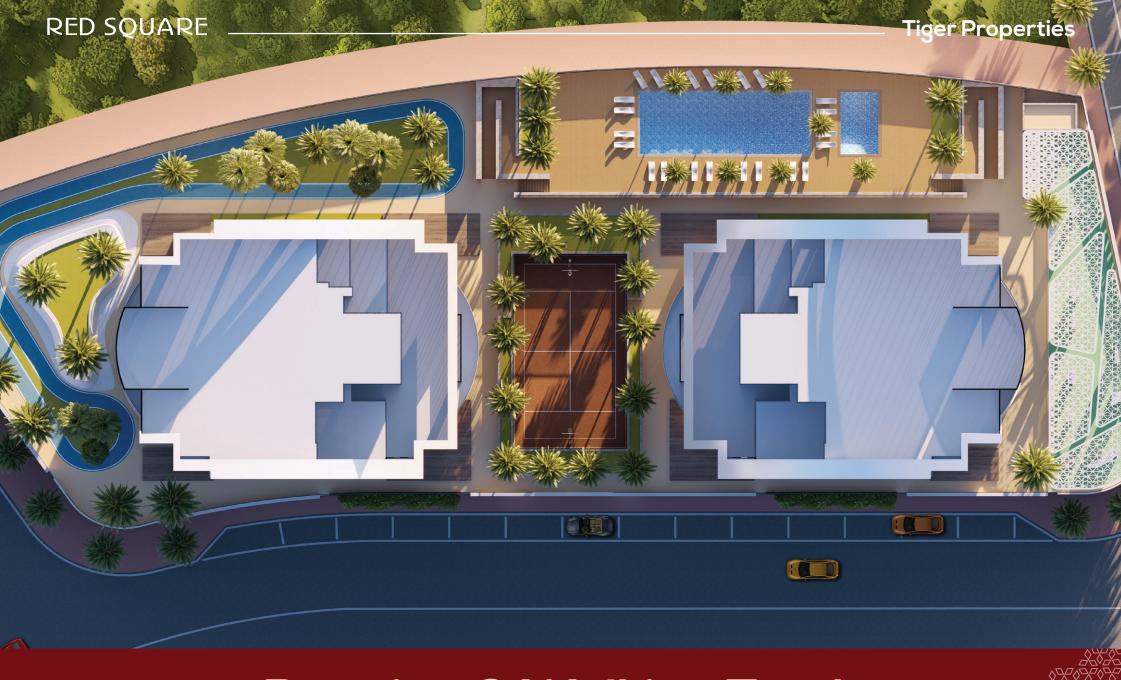

### **Facilities**

| Outdoor Swimming Pool | Running and walking Track |
|-----------------------|---------------------------|
| Tennis and Basketball | GYM                       |
| Kids Playing Area     | BBQ Area                  |

### **Location Map**

With its sleek, contemporary design, great location, and breathtaking panoramic city views, Red Square Twin Towers presents luxury in every way.

These towers are a representation of elegance as they offer an unmatched level of comfort and elegance in your everyday lifestyle in Dubai.

Swimming Pool

# **Basket Ball Court**

Our basketball court at Red Square Twin Towers is sure to be a blast for these towers' residents!

Running & Walking Track