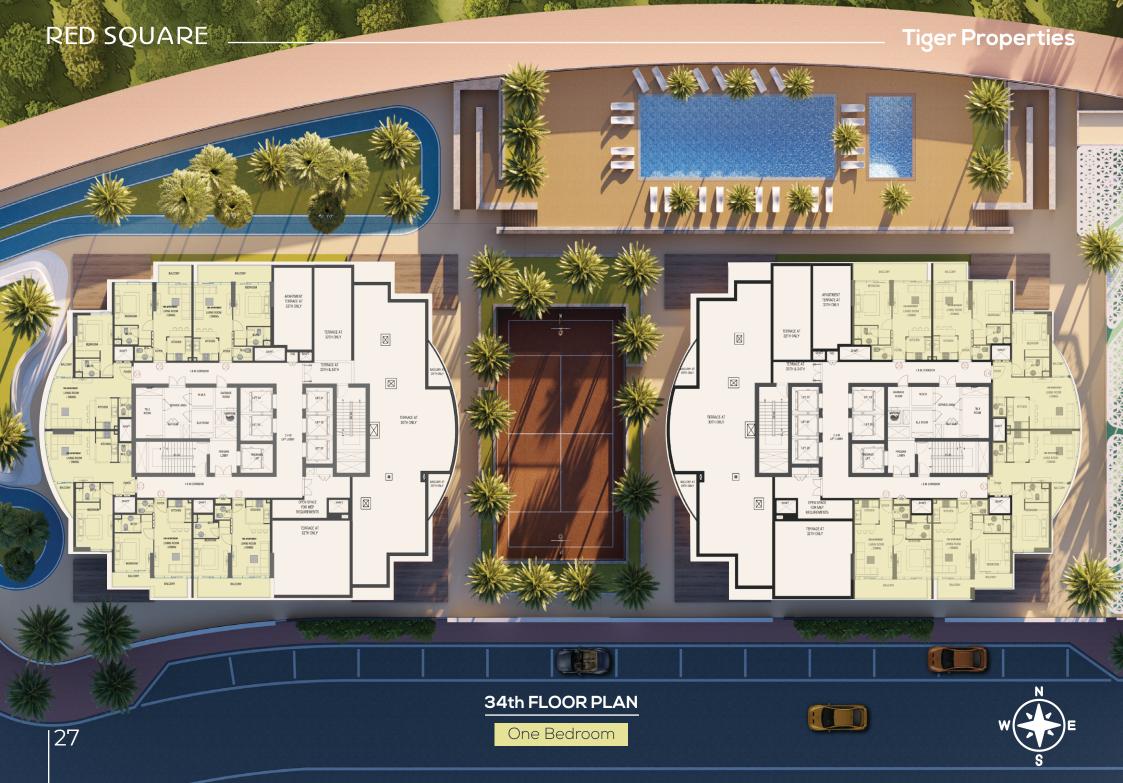

#### BlockI

| 34  | Furnished Apartments    |  |
|-----|-------------------------|--|
| 207 | Studio                  |  |
| 150 | One Bedroom             |  |
| 60  | Two Bedrooms            |  |
| 5   | Retails                 |  |
| 5   | Parking Floors          |  |
| 417 | Total Residential flats |  |

#### Block II

| 34  | Furnished Apartments    |  |
|-----|-------------------------|--|
| 207 | Studio                  |  |
| 152 | One Bedroom             |  |
| 60  | Two Bedrooms            |  |
| 5   | Retails                 |  |
| 5   | Parking Floors          |  |
| 419 | Total Residential flats |  |